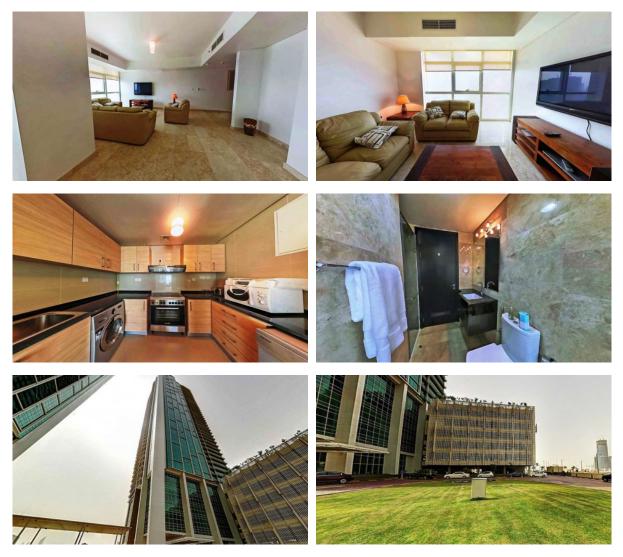

# APARTMENT 1 BEDROOM IN OCEAN TERRACE, AL REEM ISLAND (1062) AED 850 000

## PARAMETERS

| City            | Abu Dhabi        |  |  |  |
|-----------------|------------------|--|--|--|
| Туре            | Apartment        |  |  |  |
| Development     | OCEAN TERRACE    |  |  |  |
| Rooms           | 1+1              |  |  |  |
| Living space    | 82 m²            |  |  |  |
| To sea          | 100 m            |  |  |  |
| Completion date | IV quarter, 2012 |  |  |  |

### PHOTO GALLERY

AX-