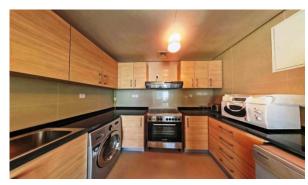

D 930 000

## **PARAMETERS**

City Abu Dhabi
Type Apartment
Development OCEAN TERRACE
Rooms 1+1
Living space 82 m²
To sea 100 m
Completion date IV quarter, 2012





#### PROPERTY FEATURES

### **LOCATION**

Close to the bus stop

Close to shopping malls

Close to the kindergarten

Prestigious district

Environmentally pristine area

Sea nearby

Sea view

City view

Panoramic view

Street view

Beautiful view

### **FEATURES**

Panoramic windows

Balcony

Internet

Sauna

Finished

Premium class

#### **INDOOR FACILITIES**

Child-friendly

Recreation area

SPA centre

Fitness room

Elevator

Covered parking

### **OUTDOOR FEATURES**

CCTV

Security

Children's playground

Landscaped green area

Transport accessibility

Garden

Swimming pool

Sports ground

Tennis court



# PHOTO GALLERY