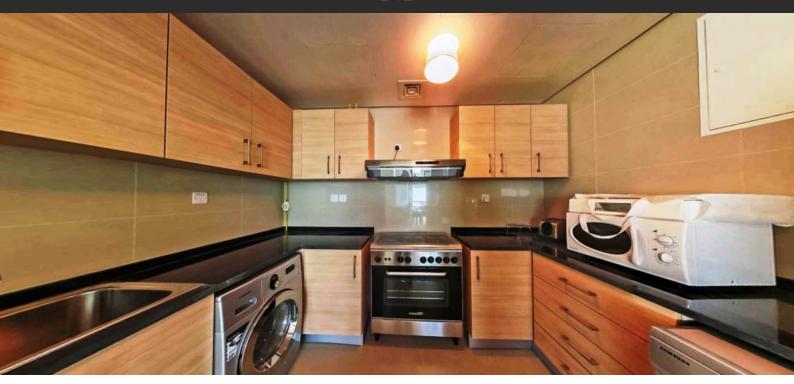

# APARTMENT 1 BEDROOM IN OCEAN TERRACE, AL REEM ISLAND (1065)

AED 950 000

## **PARAMETERS**

City Abu Dhabi
Type Apartment
Development OCEAN TERRACE
Rooms 1+1
Living space 85 m²
To sea 100 m
Completion date IV quarter, 2012





#### PROPERTY FEATURES

### **LOCATION**

Close to the bus stop

Close to shopping malls

Close to the kindergarten

Prestigious district

Environmentally pristine area

Sea nearby

Sea view

City view

Panoramic view

Street view

Beautiful view

### **FEATURES**

Panoramic windows

Balcony

Internet

Sauna

Finished

Premium class

#### **INDOOR FACILITIES**

· Child-friendly

Recreation area

SPA centre

Fitness room

Elevator

Covered parking

### **OUTDOOR FEATURES**

CCTV

Security

Children's playground

Landscaped green area

Transport accessibility

Ga