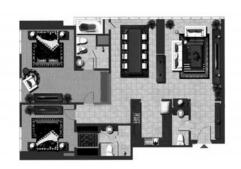

## **PARAMETERS**

City Abu Dhabi
Type Apartment
Development OCEAN TERRACE
Floor plan OCEAN TERRACE
133SQM

 $\begin{array}{ccc} \text{Living space} & & 133 \text{ m}^2 \\ \text{To sea} & & 100 \text{ m} \\ \text{Completion date} & & \text{IV quarter, 2012} \end{array}$ 