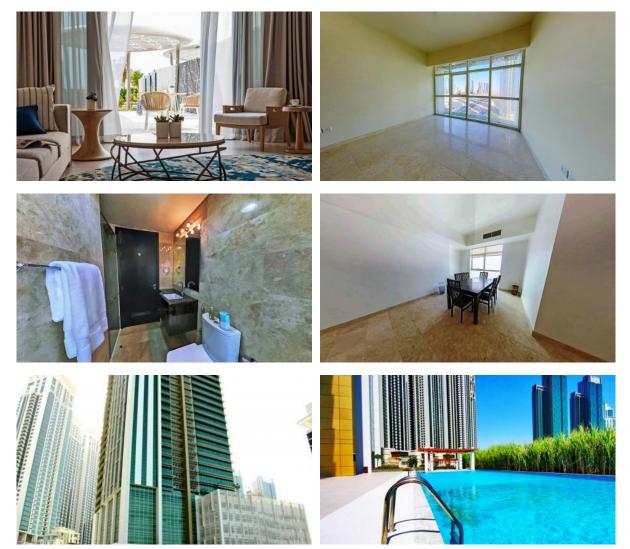

FACILITIES               |   |                         |   |                           |   |                       |
| •  | Child-friendly                | • | Recreation area         | • | SPA centre                | • | Fitness room          |
| ٠  | Elevator                      | • | Covered parking         |   |                           |   |                       |
| Ol | JTDOOR FEATURES               |   |                         |   |                           |   |                       |
| •  | CCTV                          | • | Security                | • | Children's playground     | • | Landscaped green area |
| •  | Transport accessibility       | • | Garden                  | • | Swimming pool             | • | Sports ground         |

Tennis court

### PHOTO GALLERY

A