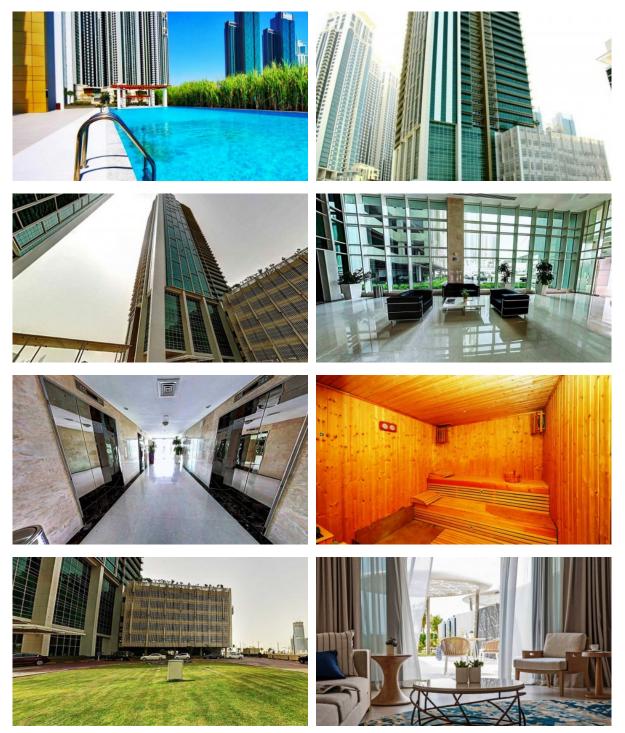

### PHOTO GALLERY

-AX-

## LOCATION

| •  | Close to the bus stop         | • | Close to shopping malls | • | Close to the kindergarten | • | Prestigious district  |
|----|-------------------------------|---|-------------------------|---|---------------------------|---|-----------------------|
| ۰  | Environmentally pristine area | ٠ | Sea nearby              | ۰ | Sea view                  | • | City view             |
| ۰  | Panoramic view                | • | Street view             | • | Beautiful view            |   |                       |
| FE | ATURES                        |   |                         |   |                           |   |                       |
| •  | Panoramic windows             | • | Balcony                 | • | Internet                  | • | Sauna                 |
| ۰  | Finished                      | ٠ | Premium class           |   |                           |   |                       |
| IN | DOOR FACILITIES               |   |                         |   |                           |   |                       |
| •  | Child-friendly                | • | Recreation area         | • | SPA centre                | • | Fitness room          |
| ٠  | Elevator                      | • | Covered parking         |   |                           |   |                       |
| Ol | JTDOOR FEATURES               |   |                         |   |                           |   |                       |
| •  | CCTV                          | • | Security                | • | Children's playground     | • | Landscaped green area |
| •  | Transport accessibility       | • | Garden                  | • | Swimming pool             | • | Sports ground         |