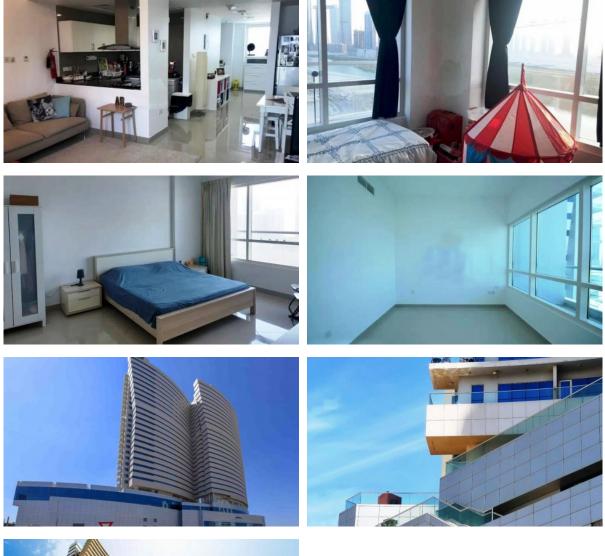

ant             | • | Cafe                                  | • | Bar                         |
| Recreation area           |   |                        |   |                                       |   |                             |
|                           | ٠ | SPA centre             | • | Fitness room                          | • | Elevator                    |
| OUTDOOR FEATURES          | • | SPA centre             | • | Fitness room                          | • | Elevator                    |
|                           | • | SPA centre<br>Security |   | Fitness room<br>Children's playground | • | Elevator<br>Children's pool |
| OUTDOOR FEATURES          |   |                        |   |                                       |   |                             |

## PHOTO GALLERY