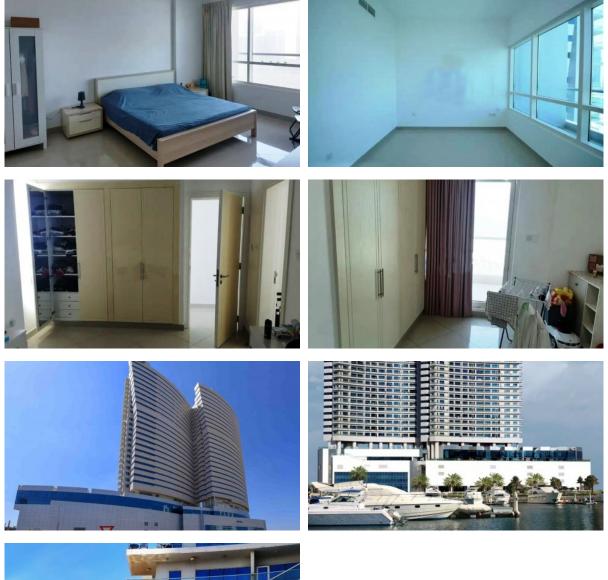

| • | Cafe                                  | • | Bar                         |
| Recreation area           |   |                        |   |                                       |   |                             |
|                           | ٠ | SPA centre             | • | Fitness room                          | • | Elevator                    |
| OUTDOOR FEATURES          | • | SPA centre             | • | Fitness room                          | • | Elevator                    |
|                           | • | SPA centre<br>Security |   | Fitness room<br>Children's playground | • | Elevator<br>Children's pool |
| OUTDOOR FEATURES          |   |                        |   |                                       |   |                             |

### PHOTO GALLERY

-**M**-