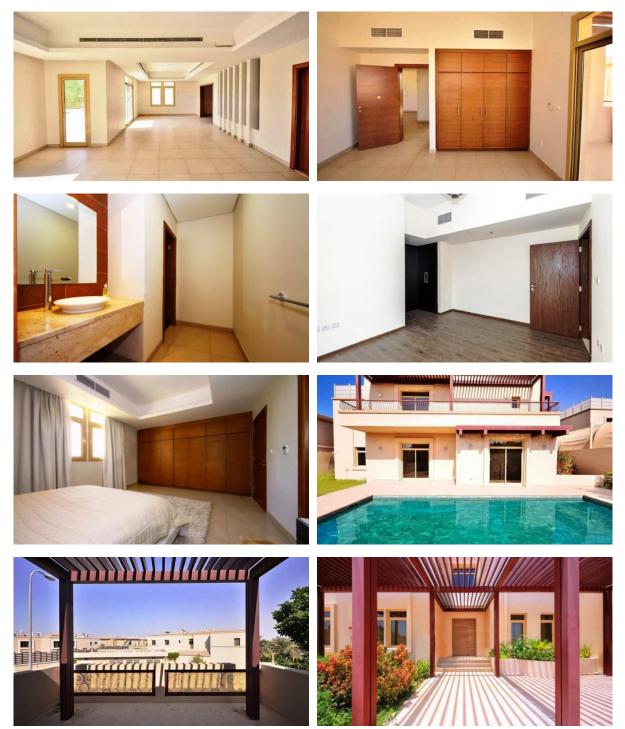

ITIES       |   |                         |   |                      |   |                               |
| •  | Child-friendly        | • | Cafe                    | ٠ | Laundry              | • | SPA centre                    |
| ۰  | Fitness room          | ٠ | Squash                  | • | Garage               |   |                               |
| οι | JTDOOR FEATURES       |   |                         |   |                      |   |                               |
| •  | Barbecue area         | • | CCTV                    | ٠ | Security             | • | Children's playground         |
| •  | Landscaped green area | • | Transport accessibility | • | Garden               | • | Swimming pool                 |

Common area with pool
Tennis court
Supermarket

### PHOTO GALLERY

AX-