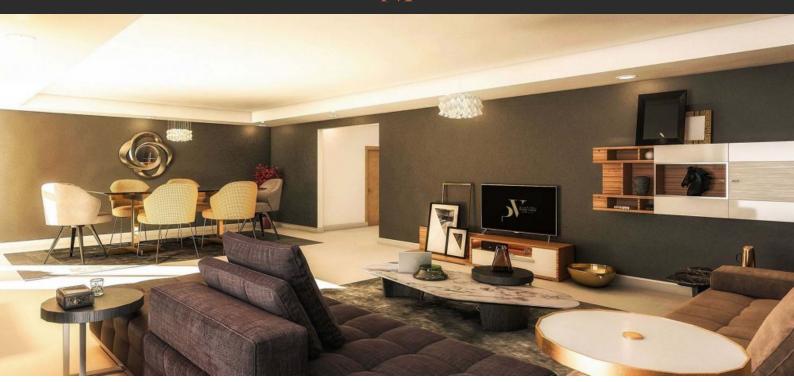

# APARTMENT 2 BEDROOMS IN PARK VIEW AT AL REEM, AL REEM **ISLAND** (145)

AED 1 782 900

# **PARAMETERS**

Abu Dhabi City Type Apartment Development PARK VIEW AT AL

REEM

Floor plan Park View at Al Reem **SQM 144** 

144 m² Living space To sea 300 m Completion date III quarter, 2020



#### PROPERTY FEATURES

### **LOCATION**

Close to the beach
 Close to shopping malls
 Prestigious district
 Great location

Sea view
 Pool view
 Park/garden view
 Woods view

### **FEATURES**

Intercom
 Panoramic windows
 Balcony
 Terrace

Roof terrace
 Sauna
 Hot tub

#### **INDOOR FACILITIES**

Children's playroom
Indoor pool
Fitness room
Elevator

Elevator with panoramic view

### **OUTDOOR FEATURES**

Children's playground
 Car park
 Park



# PHOTO GALLERY