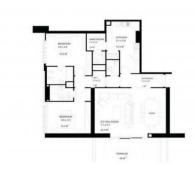

### **PARAMETERS**

City Abu Dhabi Type Apartment Development PARK VIEW AT AL

REEM

Floor plan Park View at Al Reem **SQM 166** 

166 m<sup>2</sup> Living space 300 m To sea Completion date III quarter, 2020

## PHOTO GALLERY