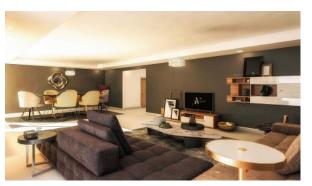

# APARTMENT 2 BEDROOMS IN PARK VIEW AT AL REEM, AL REEM **ISLAND** (147)

AED 2 678 000

### **PARAMETERS**

City Abu Dhabi Type Apartment Development PARK VIEW AT AL

REEM

Floor plan Park View at Al Reem **SQM 166** 

166 m<sup>2</sup> Living space 300 m To sea Completion date III quarter, 2020



#### PROPERTY FEATURES

### **LOCATION**

Close to the beach
 Close to shopping malls
 Prestigious district
 Great location

Sea view
 Pool view
 Park/garden view
 Woods view

### **FEATURES**

Intercom
 Panoramic windows
 Balcony
 Terrace

Roof terrace
 Sauna
 Hot tub

#### **INDOOR FACILITIES**

Children's playroom
Indoor pool
Fitness room
Elevator

Elevator with panoramic view

### **OUTDOOR FEATURES**

Children's playground
 Car park
 Park



## PHOTO GALLERY