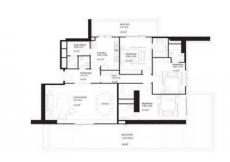

# APARTMENT 3 BEDROOMS IN PARK VIEW AT AL REEM, AL REEM **ISLAND** (148)

AED 3 978 483

### **PARAMETERS**

City Abu Dhabi Type Apartment Development PARK VIEW AT AL

**REEM** 

Floor plan Park View at Al Reem **SQM 249** 

249 m<sup>2</sup> Living space 300 m To sea Completion date III quarter, 2020



#### PROPERTY FEATURES

### **LOCATION**

Close to the beach
 Close to shopping malls
 Prestigious district
 Great location

Sea view
 Pool view
 Park/garden view
 Woods view

### **FEATURES**

Intercom
 Panoramic windows
 Balcony
 Terrace

Roof terrace
 Sauna
 Hot tub

#### **INDOOR FACILITIES**

Children's playroom
Indoor pool
Fitness room
Elevator

Elevator with panoramic view

### **OUTDOOR FEATURES**

Children's playground
 Car park
 Park



## PHOTO GALLERY