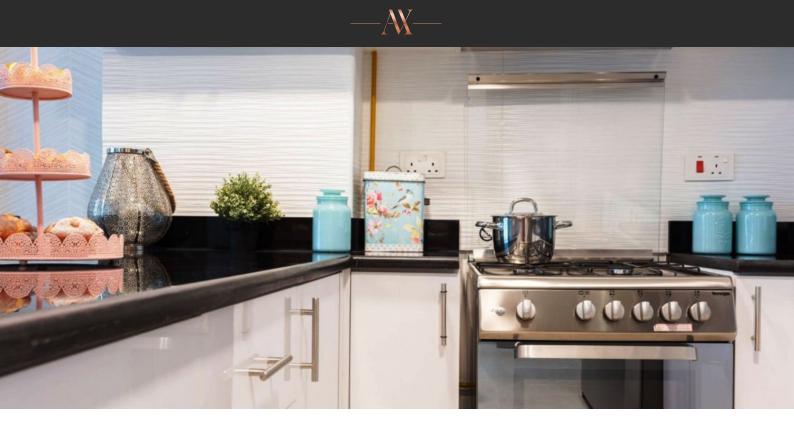

# APARTMENT 1 BEDROOM IN PARK VIEW, SAADIYAT ISLAND (778) AED 975 000

## PARAMETERS

| Abu Dhabi        |
|------------------|
| Apartment        |
| PARK VIEW        |
| 1+1              |
| 84 m²            |
| 800 m            |
| IV quarter, 2019 |
|                  |



### PROPERTY FEATURES

AX

## LOCATION

Garden

•

| • ( | Close to the bus stop | • | Close to shopping malls | • | Prestigious district | • | Environmentally pristine area |
|-----|-----------------------|---|-------------------------|---|----------------------|---|-------------------------------|
| • 3 | Sea nearby            | ۰ | Sea view                | ٠ | Pool view            | ٠ | City view                     |
| • F | Park/garden view      | • | Street view             | • | Beautiful view       |   |