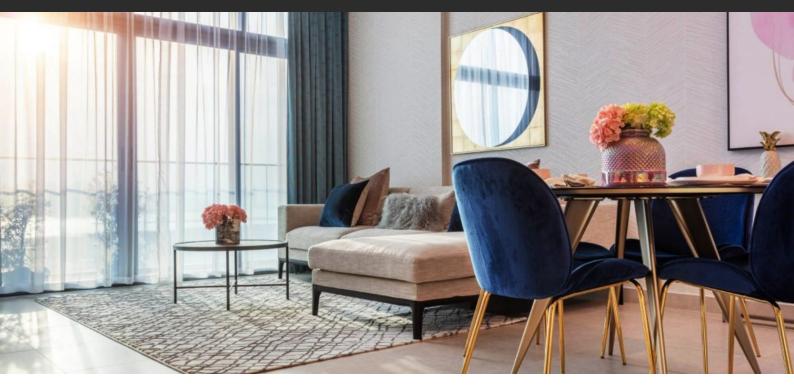

# APARTMENT 2 BEDROOMS IN PARK VIEW, SAADIYAT ISLAND (781)

AED 1 800 000

### **PARAMETERS**

City Abu Dhabi
Type Apartment
Development PARK VIEW
Living space 125 m²
To sea 800 m
Completion date IV quarter, 2019



#### PROPERTY FEATURES

#### **LOCATION**

Close to the bus stop
 Close to shopping malls
 Prestigious district
 Environmentally pristine area

Sea nearby
 Sea view
 Pool view
 City view

Park/garden view
 Street view
 Beautiful view

#### **FEATURES**

Balcony
 Premium class
 Completed project

#### **INDOOR FACILITIES**

Children's playroom
 Child-friendly
 Restaurant
 Cafe

Recreation area
 SPA centre
 Fitness room

#### **OUTDOOR FEATURES**

Barbecue area
 CCTV
 Security
 Children's playground

Landscaped green area
 Transport accessibility
 Car park
 Concierge

Garden
 S