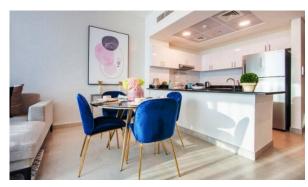

SLAND (781)

AED 1 800 000

### **PARAMETERS**

City Abu Dhabi
Type Apartment
Development PARK VIEW
Living space 125 m²
To sea 800 m
Completion date IV quarter, 2019



#### PROPERTY FEATURES

#### **LOCATION**

Close to the bus stop
 Close to shopping malls
 Prestigious district
 Environmentally pristine area

Sea nearby
 Sea view
 Pool view
 City view

Park/garden view
 Street view
 Beautiful view

#### **FEATURES**

Balcony
 Premium class
 Completed project

#### **INDOOR FACILITIES**

Children's playroom
 Child-friendly
 Restaurant
 Cafe

Recreation area
 SPA centre
 Fitness room

#### **OUTDOOR FEATURES**

Barbecue area
 CCTV
 Security
 Children's playground

Landscaped green area
 Transport accessibility
 Car park
 Concierge

Garden
 Swimming pool
 Sports ground



## PHOTO GALLERY