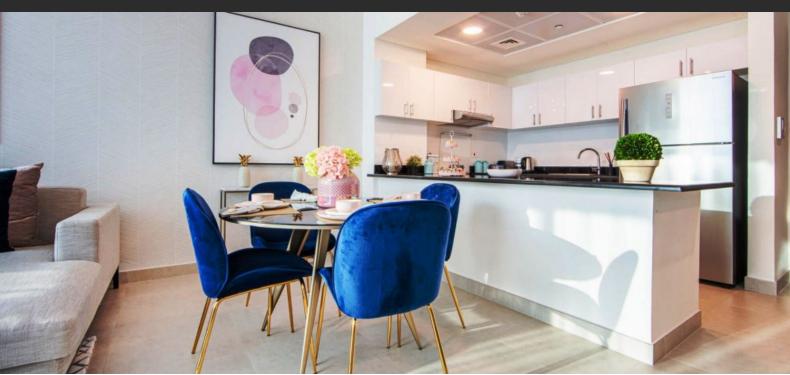

# APARTMENT 2 BEDROOMS IN PARK VIEW, SAADIYAT ISLAND (782)

AED 1 904 000

## **PARAMETERS**

City Abu Dhabi
Type Apartment
Development PARK VIEW
Living space 101 m²
To sea 800 m
Completion date IV quarter, 2019



#### PROPERTY FEATURES

#### **LOCATION**

Close to the bus stop
 Close to shopping malls
 Prestigious district
 Environmentally pristine area

Sea nearby
 Sea view
 Pool view
 City view

Park/garden view
 Street view
 Beautiful view

### **FEATURES**

Balcony
 Premium class
 Completed project

#### **INDOOR FACILITIES**

Children's playroom
 Child-friendly
 Restaurant
 Cafe

Recreation area
 SPA centre
 Fitness room

#### **OUTDOOR FEATURES**

Barbecue area
 CCTV
 Security
 Children's playground

Landscaped green area
 Transport accessibility
 Car park
 Concierge

Garden
 Swi