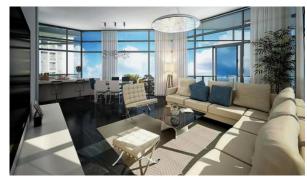

LAND (782)

AED 1 904 000

## **PARAMETERS**

City Abu Dhabi
Type Apartment
Development PARK VIEW
Living space 101 m²
To sea 800 m
Completion date IV quarter, 2019



#### PROPERTY FEATURES

#### **LOCATION**

Close to the bus stop
 Close to shopping malls
 Prestigious district
 Environmentally pristine area

Sea nearby
 Sea view
 Pool view
 City view

Park/garden view
 Street view
 Beautiful view

### **FEATURES**

Balcony
 Premium class
 Completed project

#### **INDOOR FACILITIES**

Children's playroom
 Child-friendly
 Restaurant
 Cafe

Recreation area
 SPA centre
 Fitness room

#### **OUTDOOR FEATURES**

Barbecue area
 CCTV
 Security
 Children's playground

Landscaped green area
 Transport accessibility
 Car park
 Concierge

Garden
 Swimming pool
 Sports ground



# PHOTO GALLERY