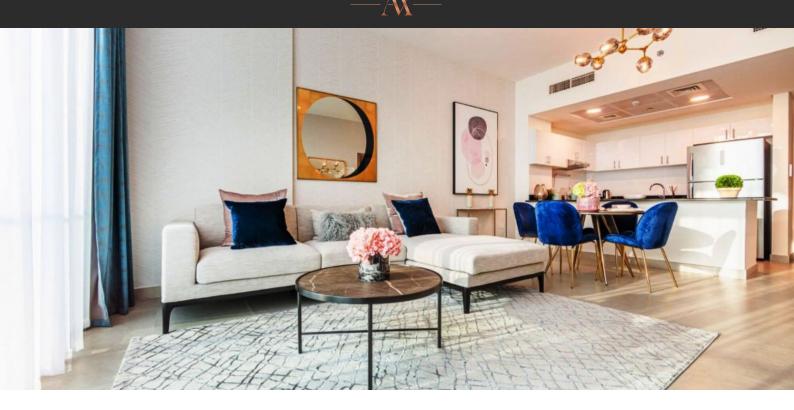

# APARTMENT 2 BEDROOMS IN PARK VIEW, SAADIYAT ISLAND (783) AED 1 970 000

#### PARAMETERS

City Type Development Living space To sea Completion date Abu Dhabi Apartment PARK VIEW 181 m<sup>2</sup> 800 m IV quarter, 2019



#### PROPERTY FEATURES

AX

## LOCATION

Garden

•

| • (               | Close to the bus stop | • | Close to shopping malls | • | Prestigious district | • | Environmentally pristine area |
|-------------------|-----------------------|---|-------------------------|---|----------------------|---|-------------------------------|
| • 3               | Sea nearby            | ۰ | Sea view                | ۰ | Pool view            | ٠ | City view                     |
| • F               | Park/garden view      | • | Street view             | • | Beautiful view       |   |