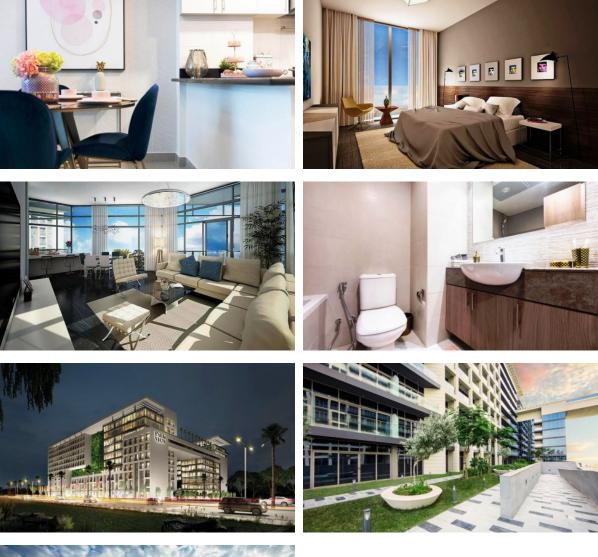

|   |                               |
| • (               | Children's playroom   | • | Child-friendly          | • | Restaurant           | • | Cafe                          |
| • F               | Recreation area       | • | SPA centre              | • | Fitness room         |   |                               |
| OUTDOOR FEATURES  |                       |   |                         |   |                      |   |                               |
| • E               | Barbecue area         | ٠ | CCTV                    | • | Security             | ٠ | Children's playground         |
| • [               | Landscaped green area | ۰ | Transport accessibility | ۰ | Car park             | • | Concierge                     |

Sports ground

Swimming pool

### PHOTO GALLERY

-AX-