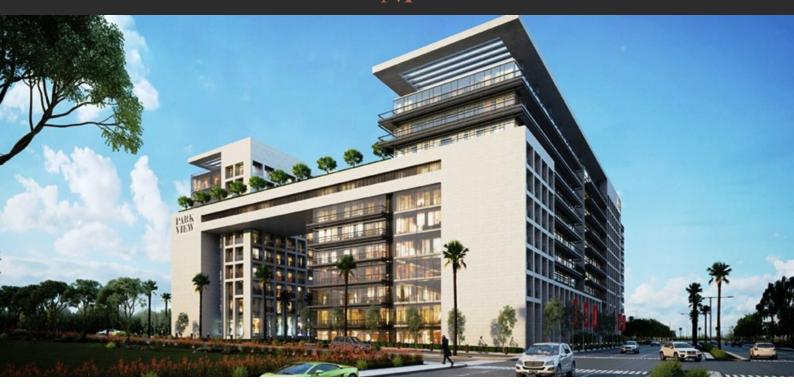

# **PARK VIEW**

AED 680 000 - 3 700 000

# PARAMETERS

City Abu Dhabi
Type Development
Bedrooms , 1, 2, 3
To sea 800 m
Completion date IV quarter, 2019



#### PROPERTY FEATURES

#### **LOCATION**

Close to the bus stop
 Close to shopping malls
 Prestigious district
 Environmentally pristine area

Sea nearby
 Sea view
 Pool view
 City view

Park/garden view
 Street view
 Beautiful view

## **FEATURES**

Balcony
 Premium class
 Completed project

#### **INDOOR FACILITIES**

Children's playroom
 Child-friendly
 Restaurant
 Cafe

Recreation area
 SPA centre
 Fitness room

### **OUTDOOR FEATURES**

Barbecue area
 CCTV
 Security
 Children's playground

Landscaped green area
 Transport accessibility
 Car park
 Concierge

Garden
 Swimming pool
 Sports ground



## PHOTO GALLERY