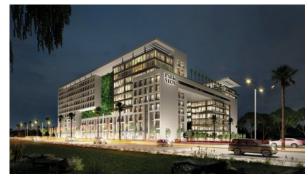

# **PARK VIEW**

AED 680 000 - 3 700 000

# PARAMETERS

City Abu Dhabi
Type Development
Bedrooms , 1, 2, 3
To sea 800 m
Completion date IV quarter, 2019



#### PROPERTY FEATURES

#### **LOCATION**

Close to the bus stop
 Close to shopping malls
 Prestigious district
 Environmentally pristine area

Sea nearby
 Sea view
 Pool view
 City view

Park/garden view
 Street view
 Beautiful view

## **FEATURES**

Balcony
 Premium class
 Completed project

#### **INDOOR FACILITIES**

Children's playroom
 Child-friendly
 Restaurant
 Cafe

Recreation area
 SPA centre
 Fitness room

### **OUTDOOR FEATURES**

Barbecue area
 CCTV
 Security
 Children's playground

Landscaped green area
 Transport accessibility
 Car park
 Concierge

Garden
 Swimming pool
 Sports ground



## PHOTO GALLERY