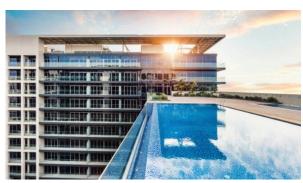

# **PARK VIEW**

AED 680 000 - 3 700 000

# PARAMETERS

City Abu Dhabi
Type Development
Bedrooms , 1, 2, 3
To sea 800 m
Completion date IV quarter, 2019



#### PROPERTY FEATURES

#### **LOCATION**

Close to the bus stop
 Close to shopping malls
 Prestigious district
 Environmentally pristine area

Sea nearby
 Sea view
 Pool view
 City view

Park/garden view
 Street view
 Beautiful view

## **FEATURES**

Balcony
 Premium class
 Completed project

#### **INDOOR FACILITIES**

Children's playroom
 Child-friendly
 Restaurant
 Cafe

Recreation area
 SPA centre
 Fitness room

### **OUTDOOR FEATURES**

Barbecue area
 CCTV
 Security
 Children's playground

Landscaped green area
 Transport accessibility
 Car park
 Concierge

Garden
 Swimming pool
 Sports ground



## PHOTO GALLERY