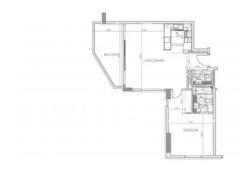

### **PARAMETERS**

Floor plan

City Abu Dhabi
Type Apartment
Development PARKSIDE
RESIDENCE

PARKSIDE

RESIDENCE 77SQM 1+1

 $\begin{array}{ccc} \text{Rooms} & & 1+1 \\ \text{Living space} & & 77 \text{ m}^2 \\ \text{To sea} & & 250 \text{ m} \\ \text{Completion date} & & \text{III quarter, 2019} \end{array}$ 