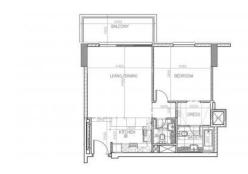

### **PARAMETERS**

City Abu Dhabi Type Apartment Development PARKSIDE

Floor plan PARKSIDE RESIDENCE 71SQM

RESIDENCE

Rooms 1+1
Living space 71 m²
To sea 250 m
Completion date III quarter, 2019