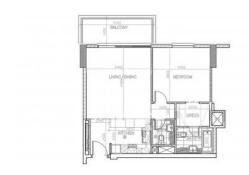

## **PARAMETERS**

City Abu Dhabi Type Apartment Development PARKSIDE

RESIDENCE PARKSIDE

Floor plan PARKSIDE RESIDENCE 71SQM

 $\begin{array}{ccc} \text{Rooms} & & 1+1 \\ \text{Living space} & & 71 \text{ m}^2 \\ \text{To sea} & & 250 \text{ m} \\ \text{Completion date} & & \text{III quarter, 2019} \end{array}$ 