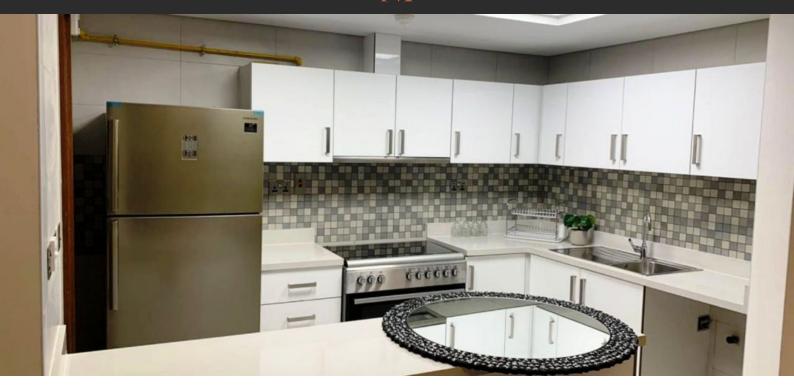

# APARTMENT 1 BEDROOM IN PARKSIDE RESIDENCE, AL REEM ISLAND (1104)

AED 1 009 500

## **PARAMETERS**

City Abu Dhabi Type Apartment Development PARKSIDE

RESIDENCE PARKSIDE

Floor plan PARKSIDE RESIDENCE 71SQM

 $\begin{array}{ccc} \text{Rooms} & & 1+1 \\ \text{Living space} & & 71 \text{ m}^2 \\ \text{To sea} & & 250 \text{ m} \\ \text{Completion date} & & \text{III quarter, 2019} \end{array}$ 



#### PROPERTY FEATURES

#### **LOCATION**

- Close to the beach
  Close to the bus stop
  Close to shopping malls
  Close to schools
- Close to the kindergarten
  Prestigious district
  Sea nearby
  Sea view
- City view
  Panoramic view
  Street view
  Beautiful view

### **FEATURES**

- Panoramic windows
  Balcony
  Terrace
  Internet
- Furnished
  Finished
  Premium class
  Completed project