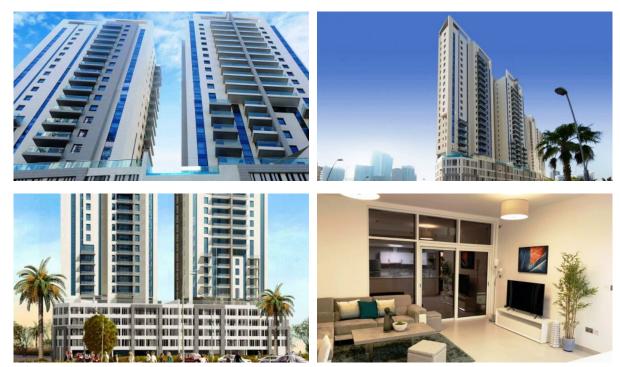

|   |                       |  |
| ٠                | Children's playroom       | • | Child-friendly        | • | Restaurant              | • | Cafe                  |  |
| ۰                | Laundry                   | ۰ | Recreation area       | ۰ | Fitness room            | ٠ | Elevator              |  |
| OUTDOOR FEATURES |                           |   |                       |   |                         |   |                       |  |
| •                | Barbecue area             | • | CCTV                  | • | Security                | • | Children's playground |  |
| ٠                | Children's pool           | • | Landscaped green area | • | Transport accessibility | • | Car park              |  |

Concierge
Swimming pool
Shop

### PHOTO GALLERY

-AX-