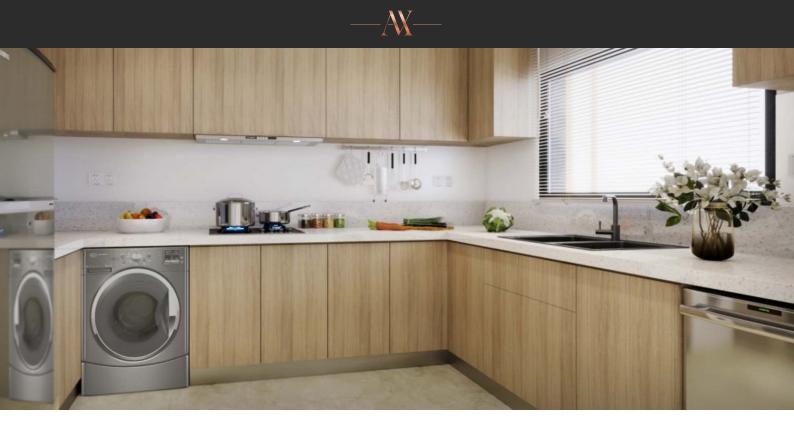

# APARTMENT 3 BEDROOMS IN PERLA 1, YAS ISLAND (1006) AED 1 582 379

## PARAMETERS

| II |
|----|
|    |

Abu Dhabi Apartment PERLA 1 121 m² 100 m III quarter, 2025



#### PROPERTY FEATURES

#### LOCATION

Close to the beach Prestigious district Environmentally pristine area
Sea nearby • . Beautiful view **FEATURES** Balcony Internet Barbecue area on the terrace • Terrace • • Private pool •

### INDOOR FACILITIES

| • | Restaurant  | • | Cafe         | • | Healthcare facilities | • | Recreation area     |
|---|-------------|---|--------------|---|-----------------------|---|---------------------|
| • | Indoor pool | • | Fitness room | • | Elevator              | • | Guarded parking lot |

## OUTDOOR FEATURES

| • | Barbecue area  | • | CCTV     | ٠ | Security      | ٠ | Children's pool |