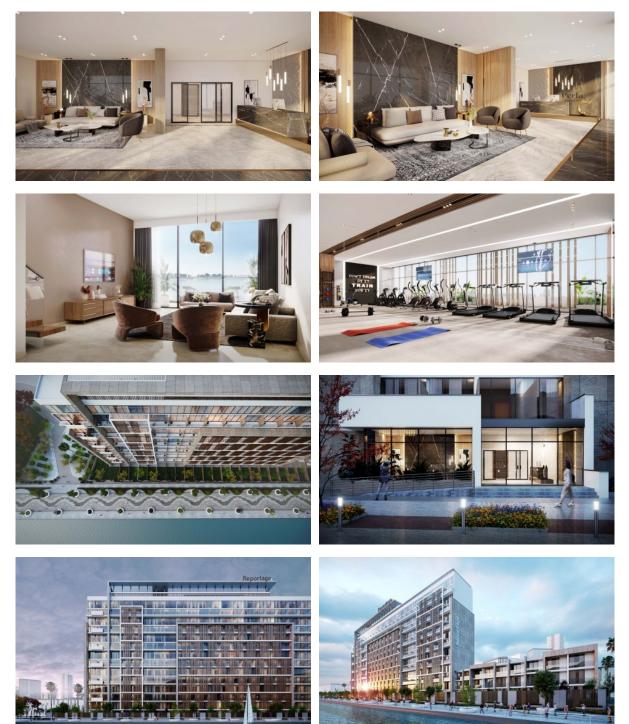

#### LOCATION

Close to the beach Prestigious district Environmentally pristine area
Sea nearby • . Beautiful view **FEATURES** Balcony Internet Barbecue area on the terrace • Terrace • • Private pool •

## INDOOR FACILITIES

| • | Restaurant  | • | Cafe         | • | Healthcare facilities | • | Recreation area     |
|---|-------------|---|--------------|---|-----------------------|---|---------------------|
| • | Indoor pool | • | Fitness room | • | Elevator              | • | Guarded parking lot |

## OUTDOOR FEATURES

| • | Barbecue area  | • | CCTV     | ٠ | Security      | ٠ | Children's pool |
|---|----------------|---|----------|---|---------------|---|-----------------|
| • | Public parking | • | Car park | • | Swimming pool | • | Shop            |

Supermarket

### PHOTO GALLERY