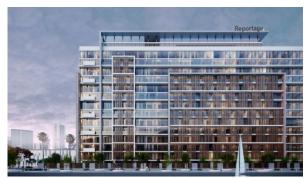

# APARTMENT 3 BEDROOMS IN PERLA 1, YAS ISLAND (258)

AED 1 800 000

## **PARAMETERS**

City Abu Dhabi
Type Apartment
Development PERLA 1
Living space 119 m²
To sea 100 m
Completion date III quarter, 2025





#### PROPERTY FEATURES

### LOCATION

Close to the beach
 Prestigious district
 Environmentally pristine area
 Sea nearby

Beautiful view

### **FEATURES**

Balcony
 Terrace
 Internet
 Barbecue area on the terrace

Private pool

#### INDOOR FACILITIES

Restaurant
 Cafe
 Healthcare facilities
 Recreation area

Indoor pool
 Fitness room
 Elevator
 Guarded parking lot

### **OUTDOOR FEATURES**

Barbecue area
 CCTV
 Security
 Children's pool

Public parking • Car park • Swimming pool • Shop

Supermarket



# PHOTO GALLERY