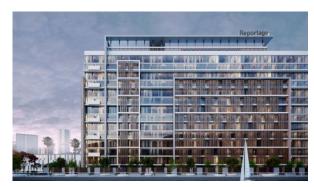

# PERLA 1

AED 1 000 000 - 2 482 446

# **PARAMETERS**

City Abu Dhabi
Type Development
Bedrooms 2, 3, 4
To sea 100 m
Completion date III quarter, 2025





#### PROPERTY FEATURES

## LOCATION

Close to the beach
 Prestigious district
 Environmentally pristine area
 Sea nearby

Beautiful view

## **FEATURES**

Balcony
 Terrace
 Internet
 Barbecue area on the terrace

Private pool

#### **INDOOR FACILITIES**

Restaurant
 Cafe
 Healthcare facilities
 Pharmacies

Recreation area
 Indoor pool
 Fitness room
 Elevator

Guarded parking lot

## **OUTDOOR FEATURES**

Barbecue area • CCTV • Security • Children's pool

Public parking
 Car park
 Swimming pool
 Shop

Supermarket



## PHOTO GALLERY