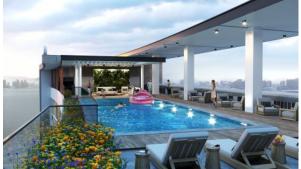

## LOCATION

| Close to the beach                | • | Close to shopping malls | • | Prestigious district | • | Sea nearby           |
|-----------------------------------|---|-------------------------|---|----------------------|---|----------------------|
| Pool view                         |   |                         |   |                      |   |                      |
| FEATURES                          |   |                         |   |                      |   |                      |
| Balcony                           | • | Terrace                 | • | Internet             | • | Satellite television |
| INDOOR FACILITIES Recreation area | • | Indoor pool             | • | Fitness room         | • | Elevator             |
| OUTDOOR FEATURES                  |   |                         |   |                      |   |                      |
| Barbecue area                     | • | CCTV                    | • | Security             | • | Swimming pool        |