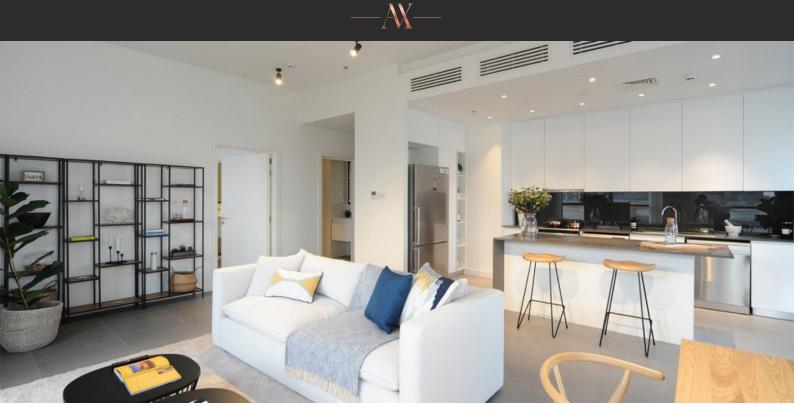

# APARTMENT 1 BEDROOM IN PIXEL, AL REEM ISLAND (543)

# AED 670 000

## **PARAMETERS**

City Abu Dhabi
Type Apartment
Development PIXEL
Floor plan PIXEL 44SQM
Living space 44 m²
To sea 10300 m
Completion date II quarter, 2021





#### PROPERTY FEATURES

## **LOCATION**

Close to shopping malls
 Close to schools
 Prestigious district
 City view

Street view
 Beautiful view

#### **FEATURES**

Balcony
 TV
 Satellite television
 Premium class

#### **INDOOR FACILITIES**

Child-friendly
 Heating system
 Reception
 Fitness room

### **OUTDOOR FEATURES**

Barbecue area • Children's playground • Landscaped green area • Transport accessibility

Social and commercial facilities
 Electric generator
 Garden
 Swimming pool



## PHOTO GALLERY