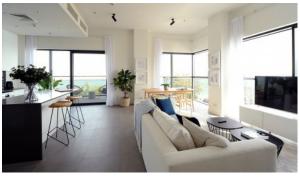

# APARTMENT 1 BEDROOM IN PIXEL, AL REEM ISLAND (543)

# AED 670 000

## **PARAMETERS**

City Abu Dhabi
Type Apartment
Development PIXEL
Floor plan PIXEL 44SQM
Living space 44 m²
To sea 10300 m
Completion date II quarter, 2021





#### PROPERTY FEATURES

## **LOCATION**

Close to shopping malls
 Close to schools
 Prestigious district
 City view

Street view
 Beautiful view

#### **FEATURES**

Balcony
 TV
 Satellite television
 Premium class

#### **INDOOR FACILITIES**

Child-friendly
 Heating system
 Reception
 Fitness room

### **OUTDOOR FEATURES**

Barbecue area • Children's playground • Landscaped green area • Transport accessibility

Social and commercial facilities
 Electric generator
 Garden
 Swimming pool



## PHOTO GALLERY