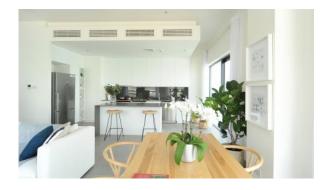

# APARTMENT 1 BEDROOM IN PIXEL, AL REEM ISLAND (543)

# AED 670 000

## **PARAMETERS**

City Abu Dhabi
Type Apartment
Development PIXEL
Floor plan PIXEL 44SQM
Living space 44 m²
To sea 10300 m
Completion date II quarter, 2021





#### PROPERTY FEATURES

## **LOCATION**

Close to shopping malls
 Close to schools
 Prestigious district
 City view

Street view
 Beautiful view

#### **FEATURES**

Balcony
 TV
 Satellite television
 Premium class

#### **INDOOR FACILITIES**

Child-friendly
 Heating system
 Reception
 Fitness room

### **OUTDOOR FEATURES**

Barbecue area • Children's playground • Landscaped green area • Transport accessibility

Social and commercial facilities
 Electric generator
 Garden
 Swimming pool



## PHOTO GALLERY