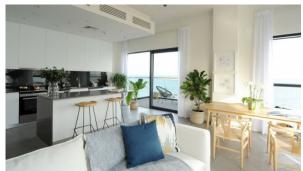

# APARTMENT 1 BEDROOM IN PIXEL, AL REEM ISLAND (543)

# AED 670 000

## **PARAMETERS**

City Abu Dhabi
Type Apartment
Development PIXEL
Floor plan PIXEL 44SQM
Living space 44 m²
To sea 10300 m
Completion date II quarter, 2021





#### PROPERTY FEATURES

## **LOCATION**

Close to shopping malls
 Close to schools
 Prestigious district
 City view

Street view
 Beautiful view

#### **FEATURES**

Balcony
 TV
 Satellite television
 Premium class

#### **INDOOR FACILITIES**

Child-friendly
 Heating system
 Reception
 Fitness room

### **OUTDOOR FEATURES**

Barbecue area • Children's playground • Landscaped green area • Transport accessibility

Social and commercial facilities
 Electric generator
 Garden
 Swimming pool



## PHOTO GALLERY