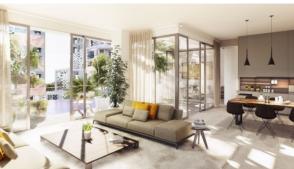

# APARTMENT 1 BEDROOM IN PIXEL, AL REEM ISLAND (543)

# AED 670 000

## **PARAMETERS**

City Abu Dhabi
Type Apartment
Development PIXEL
Floor plan PIXEL 44SQM
Living space 44 m²
To sea 10300 m
Completion date II quarter, 2021





#### PROPERTY FEATURES

## **LOCATION**

Close to shopping malls
 Close to schools
 Prestigious district
 City view

Street view
 Beautiful view

#### **FEATURES**

Balcony
 TV
 Satellite television
 Premium class

#### **INDOOR FACILITIES**

Child-friendly
 Heating system
 Reception
 Fitness room

### **OUTDOOR FEATURES**

Barbecue area • Children's playground • Landscaped green area • Transport accessibility

Social and commercial facilities
 Electric generator
 Garden
 Swimming pool



## PHOTO GALLERY