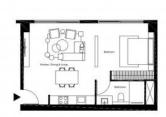

# APARTMENT 1 BEDROOM IN PIXEL, AL REEM ISLAND (543)

# AED 670 000

## **PARAMETERS**

City Abu Dhabi
Type Apartment
Development PIXEL
Floor plan PIXEL 44SQM
Living space 44 m²
To sea 10300 m
Completion date II quarter, 2021





#### PROPERTY FEATURES

## **LOCATION**

Close to shopping malls
 Close to schools
 Prestigious district
 City view

Street view
 Beautiful view

#### **FEATURES**

Balcony
 TV
 Satellite television
 Premium class

#### **INDOOR FACILITIES**

Child-friendly
 Heating system
 Reception
 Fitness room

### **OUTDOOR FEATURES**

Barbecue area • Children's playground • Landscaped green area • Transport accessibility

Social and commercial facilities
 Electric generator
 Garden
 Swimming pool



## PHOTO GALLERY