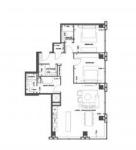

## PARAMETERS

| City            |  |
|-----------------|--|
| Туре            |  |
| Development     |  |
| Floor plan      |  |
| Living space    |  |
| To sea          |  |
| Completion date |  |
|                 |  |

Abu Dhabi Apartment PIXEL PIXEL 132SQM 132 m<sup>2</sup> 10300 m Il quarter, 2021

AV