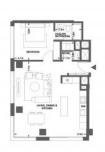

## PARAMETERS

| City            | A       |
|-----------------|---------|
| Туре            | A       |
| Development     |         |
| Floor plan      | PIXEL   |
| Living space    |         |
| To sea          |         |
| Completion date | ll quar |
|                 |         |

Abu Dhabi Apartment PIXEL PIXEL 66SQM 66 m<sup>2</sup> 10300 m I quarter, 2021

AV