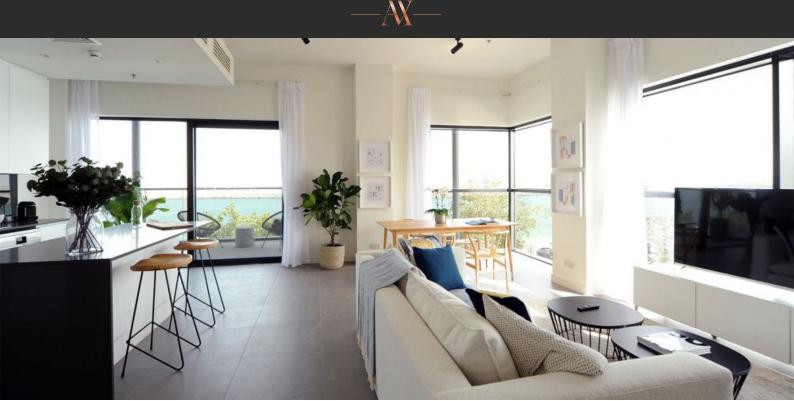

# APARTMENT 2 BEDROOMS IN PIXEL, AL REEM ISLAND (551)

# AED 1 630 777

## **PARAMETERS**

City Abu Dhabi
Type Apartment
Development PIXEL
Floor plan PIXEL 114SQM
Living space 114 m²
To sea 10300 m
Completion date II quarter, 2021





#### PROPERTY FEATURES

## **LOCATION**

Close to shopping malls
 Close to schools
 Prestigious district
 City view

Street view
 Beautiful view

#### **FEATURES**

Balcony
 TV
 Satellite television
 Premium class

#### **INDOOR FACILITIES**

Child-friendly
 Heating system
 Reception
 Fitness room

### **OUTDOOR FEATURES**

Barbecue area • Children's playground • Landscaped green area • Transport accessibility

Social and commercial facilities
 Electric generator
 Garden
 Swimming pool



# PHOTO GALLERY