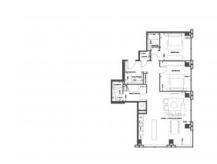

## **PARAMETERS**

City Abu Dhabi
Type Apartment
Development PIXEL
Floor plan PIXEL 114SQM
Living space 114 m²
To sea 10300 m
Completion date II quarter, 2021

# PHOTO GALLERY