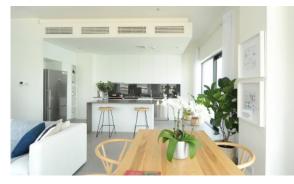

# APARTMENT 2 BEDROOMS IN PIXEL, AL REEM ISLAND (551)

# AED 1 630 777

## **PARAMETERS**

City Abu Dhabi
Type Apartment
Development PIXEL
Floor plan PIXEL 114SQM
Living space 114 m²
To sea 10300 m
Completion date II quarter, 2021





#### PROPERTY FEATURES

## **LOCATION**

Close to shopping malls
 Close to schools
 Prestigious district
 City view

Street view
 Beautiful view

#### **FEATURES**

Balcony
 TV
 Satellite television
 Premium class

#### **INDOOR FACILITIES**

Child-friendly
 Heating system
 Reception
 Fitness room

### **OUTDOOR FEATURES**

Barbecue area • Children's playground • Landscaped green area • Transport accessibility

Social and commercial facilities
 Electric generator
 Garden
 Swimming pool



# PHOTO GALLERY