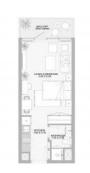

## PARAMETERS

| City            | Abu Dhabi         |
|-----------------|-------------------|
| District        | Masdar City       |
| Туре            | Apartment         |
| Development     | PLAZA             |
| Floor plan      | PLAZA 33SQM       |
| Rooms           | Studio            |
| Living space    | 33 m²             |
| To sea          | 4000 m            |
| Completion date | III quarter, 2025 |
|                 |                   |