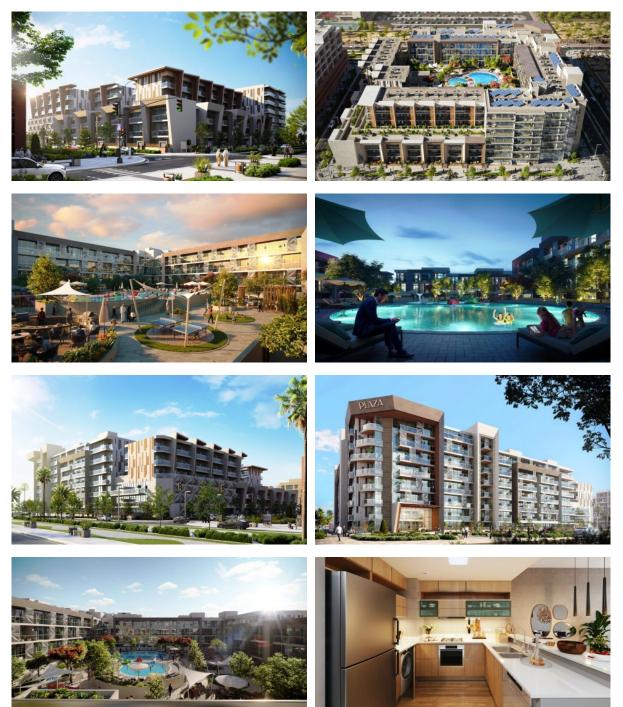

r | • | Fitness room              |
| ٠                | Pilates and yoga room                   | ۰ | Table tennis            | ۰ | Elevator                                               | • | Covered parking           |
| OUTDOOR FEATURES |                                         |   |                         |   |                                                        |   |                           |
| ۰                | Barbecue area                           | • | Children's pool         | ۰ | Landscaped green area                                  | • | Transport accessibility   |
| •                | Pets allowed                            | • | Garden                  | • | Swimming pool                                          |   |                           |

### PHOTO GALLERY



1