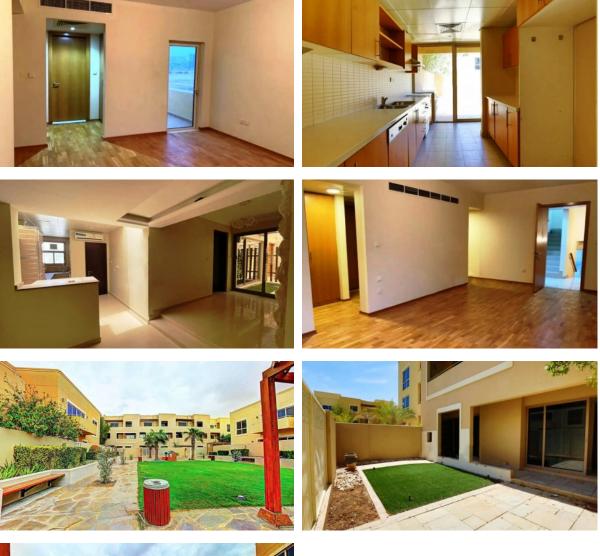

Furnished            |  |

#### INDOOR FACILITIES

| ٠ | Child-friendly | • | Restaurant | • | Cafe | • | Fitness room |
|---|----------------|---|------------|---|------|---|--------------|
|---|----------------|---|------------|---|------|---|--------------|

Premium class

# OUTDOOR FEATURES

| • | Barbecue area         | • | CCTV                    | • | Security              | • | Children's playground |
|---|-----------------------|---|-------------------------|---|-----------------------|---|-----------------------|
| • | Landscaped green area | • | Transport accessibility | • | Pets allowed          | ٠ | Car park              |
| • | Park                  | • | Garden                  | • | Common area with pool | • | Sports ground         |

Supermarket

## PHOTO GALLERY

-AX-