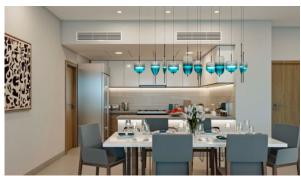

Spotlights
   LED lighting
- Separate rooms
   Heated towel rail
   Shower cabin in bathrooms
   Bathroom furniture
- Fitted sanitary ware
   Full bathroom
   Several bathrooms
   Balcony
- Internet
   Washing machine
   Fridge
   Cooker hood
- Oven
   Cooker
   Dishwasher
   Built-in kitchen
- Ceramic flooring
   Finished
   Ready to move in
   American kitchen
- Open-plan kitchen
   Premium class

#### **INDOOR FACILITIES**

Fitness room
 Pilates and yoga room
 Elevator in every block

### **OUTDOOR FEATURES**

- Children's playground
   Decorative lighting
   Landscaped garden
   Landscaped green area
- Transport accessibility
   Social and commercial facilities
   Promenade with amenities
   Footpaths
- Benches
   Well-developed facilities
   Sports ground



# PHOTO GALLERY