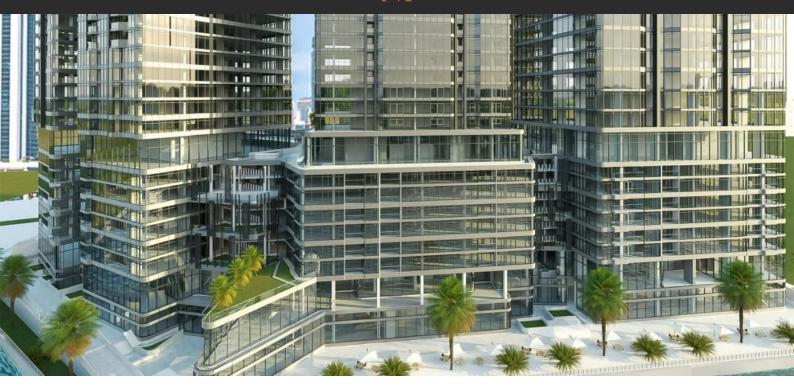

# **RADIANT SQUARE**

AED 550 000

# **PARAMETERS**

City Abu Dhabi
Type Development
To sea 9000 m
To city center 4200 m
Completion date IV quarter, 2024



### PROPERTY FEATURES

### **LOCATION**

- Close to the bus stop
   Close to shopping malls
   Close to schools
   Prestigious district
- Great location
   Close to a river or promenade
   Panoramic view
   Beautiful view

### **FEATURES**

- Video intercom
   Interior doors
   Panoramic windows
   Panoramic glazing
- Balcony doors
   Ceiling spotlights
   Spotlights
   LED lighting
- Separate rooms
   Heated towel rail
   Shower cabin in bathrooms
   Bathroom furniture
- Fitted sanitary ware
   Full bathroom
   Several bathrooms
   Balcony
- Internet
   Washing machine
   Fridge
   Cooker hood
- Oven
   Cooker
   Dishwasher
   Built