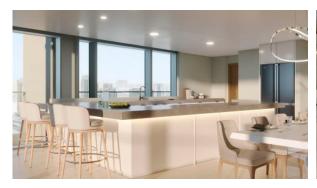

tlights
   LED lighting
- Separate rooms
   Heated towel rail
   Shower cabin in bathrooms
   Bathroom furniture
- Fitted sanitary ware
   Full bathroom
   Several bathrooms
   Balcony
- Internet
   Washing machine
   Fridge
   Cooker hood
- Oven
   Cooker
   Dishwasher
   Built-in kitchen
- Ceramic flooring
   Finished
   Ready to move in
   American kitchen
- Open-plan kitchen
   Premium class

#### **INDOOR FACILITIES**

Fitness room
 Pilates and yoga room
 Elevator in every block

### **OUTDOOR FEATURES**

- Children's playground
   Decorative lighting
   Landscaped garden
   Landscaped green area
- Transport accessibility
   Social and commercial facilities
   Promenade with amenities
   Footpaths
- Benches
   Well-developed facilities
   Sports ground



# PHOTO GALLERY