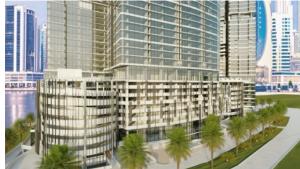

hts
   Spotlights
   LED lighting
- Separate rooms
   Heated towel rail
   Shower cabin in bathrooms
   Bathroom furniture
- Fitted sanitary ware
   Full bathroom
   Several bathrooms
   Balcony
- Internet
   Washing machine
   Fridge
   Cooker hood
- Oven
   Cooker
   Dishwasher
   Built-in kitchen
- Ceramic flooring
   Finished
   Ready to move in
   American kitchen
- Open-plan kitchen
   Premium class

#### **INDOOR FACILITIES**

Fitness room
 Pilates and yoga room
 Elevator in every block

### **OUTDOOR FEATURES**

- Children's playground
   Decorative lighting
   Landscaped garden
   Landscaped green area
- Transport accessibility
   Social and commercial facilities
   Promenade with amenities
   Footpaths
- Benches
   Well-developed facilities
   Sports ground



# PHOTO GALLERY