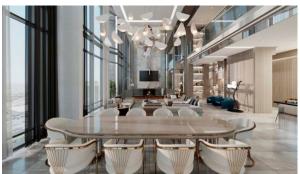

Spotlights
   LED lighting
- Separate rooms
   Heated towel rail
   Shower cabin in bathrooms
   Bathroom furniture
- Fitted sanitary ware
   Full bathroom
   Several bathrooms
   Balcony
- Internet
   Washing machine
   Fridge
   Cooker hood
- Oven
   Cooker
   Dishwasher
   Built-in kitchen
- Ceramic flooring
   Finished
   Ready to move in
   American kitchen
- Open-plan kitchen
   Premium class

#### **INDOOR FACILITIES**

Fitness room
 Pilates and yoga room
 Elevator in every block

### **OUTDOOR FEATURES**

- Children's playground
   Decorative lighting
   Landscaped garden
   Landscaped green area
- Transport accessibility
   Social and commercial facilities
   Promenade with amenities
   Footpaths
- Benches
   Well-developed facilities
   Sports ground



# PHOTO GALLERY