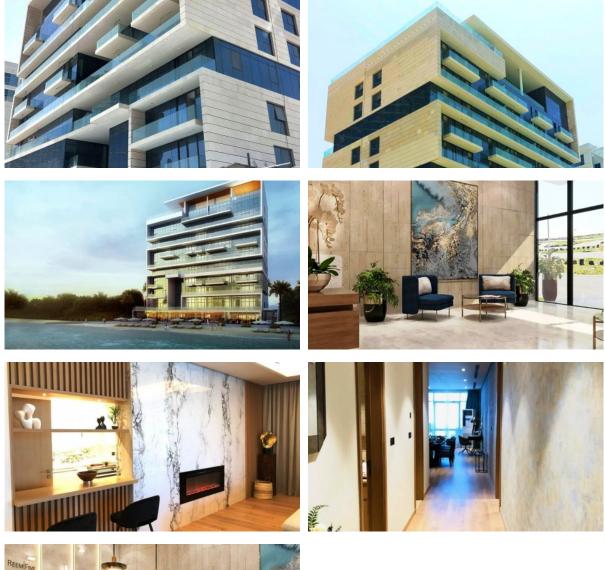

fe                       | • | Recreation area       |
| •                | Steam room              | • | Sauna                         | • | SPA centre                 | • | Fitness room          |
| •                | Elevator                | • | Covered parking               |   |                            |   |                       |
| OUTDOOR FEATURES |                         |   |                               |   |                            |   |                       |
| •                | Barbecue area           | • | CCTV                          | • | Security                   | • | Children's playground |
| ٠                | Transport accessibility | • | Car park                      | • | Concierge                  | • | Swimming pool         |

## PHOTO GALLERY

-AX-