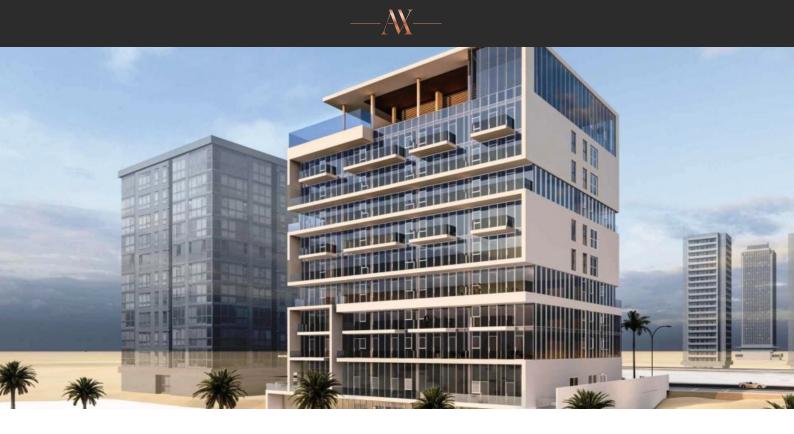

# REEM FIVE AED 1 740 000 - 3 924 821

## PARAMETERS

| City            |  |
|-----------------|--|
| Туре            |  |
| Bedrooms        |  |
| To sea          |  |
| Completion date |  |

Abu Dhabi Development 1, 2, 3 100 m I quarter, 2022