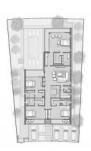

## PARAMETERS

| City            | Abu Dhabi        |  |  |  |
|-----------------|------------------|--|--|--|
| Туре            | Villa            |  |  |  |
| Development     | REEM HILLS       |  |  |  |
| Floor plan      | REEM HILLS SQM   |  |  |  |
|                 | 1040,51          |  |  |  |
| Living space    | 1040,51          |  |  |  |
| To sea          | 500 m            |  |  |  |
| Completion date | IV quarter, 2025 |  |  |  |
|                 |                  |  |  |  |