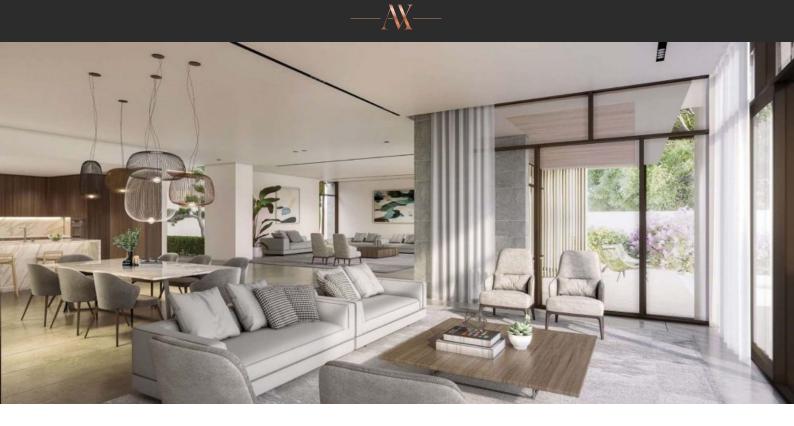

# VILLA 5 BEDROOMS IN REEM HILLS, AL REEM ISLAND (156) AED 10 500 000

## PARAMETERS

| City            | Abu Dhabi        |  |  |  |
|-----------------|------------------|--|--|--|
| Туре            | Villa            |  |  |  |
| Development     | REEM HILLS       |  |  |  |
| Floor plan      | REEM HILLS SQM   |  |  |  |
|                 | 1040,51          |  |  |  |
| Living space    | 1040,51          |  |  |  |
| To sea          | 500 m            |  |  |  |
| Completion date | IV quarter, 2025 |  |  |  |
|                 |                  |  |  |  |



#### PROPERTY FEATURES

AV

### LOCATION

| •  | Close to the beach | • | Countryside           | • | Close to schools      | • | Prestigious district                                   |
|----|--------------------|---|-----------