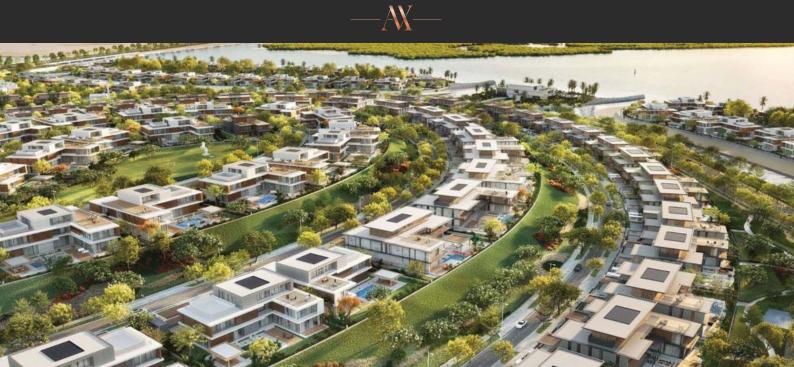

# **REEM HILLS**

AED 10 500 000 - 23 758 900

## **PARAMETERS**

City Abu Dhabi
Type Development
Bedrooms 5, 6, 7
To sea 500 m
Completion date IV quarter, 2025

#### LOCATION

Close to the beach
 Countryside
 Close to schools

Prestigious district

Sea nearby
 Sea view
 Park/garden view
 Panoramic view

Woods view