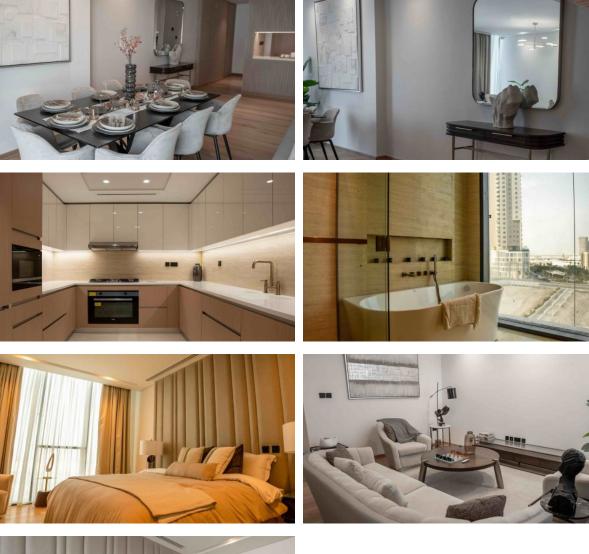

|   |                                  |   |                    |   |                |
| FEATURES                |   |                                  |   |                    |   |                |
| Smart Home system       | • | Sauna                            | • | Luxury real estate |   |                |
| INDOOR FACILITIES       |   |                                  |   |                    |   |                |
| Child-friendly          | ۰ | Fitness room                     |   |                    |   |                |
| OUTDOOR FEATURES        |   |                                  |   |                    |   |                |
| Transport accessibility | • | Social and commercial facilities | • | Concierge          | • | Swimming pool  |

## PHOTO GALLERY

-AX-