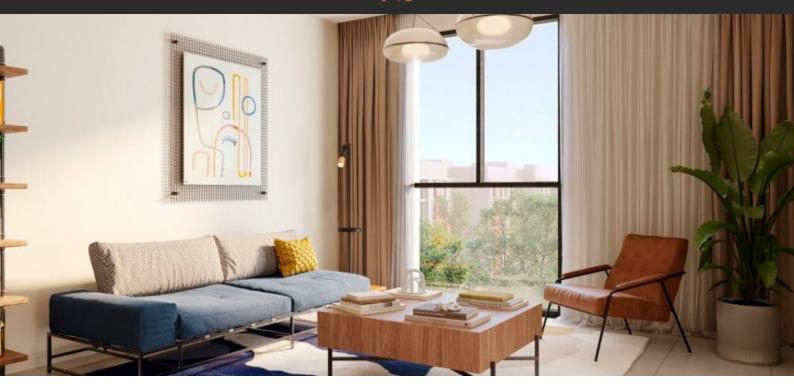

# APARTMENT 1 ROOM IN REEMAN LIVING, AL SHAMKHA (1602) AED 407 000

# **PARAMETERS**

City Abu Dhabi
District Al Shamkha
Type Apartment
Development REEMAN LIVING
Floor plan REEMAN LIVING 26
SQM STUDIO

 $\begin{array}{ccc} \text{Rooms} & \text{Studio} \\ \text{Living space} & 26 \text{ m}^2 \\ \text{To city center} & 38000 \text{ m} \\ \text{Completion date} & \text{I quarter, 2026} \\ \end{array}$ 





# PROPERTY FEATURES

# **LOCATION**

- Close to the bus stop
   Close to shopping malls
   Close to the airport
   Close to schools
- Close to the kindergarten
   Close to international schools
   Great location
   City view
- Street view

#### **FEATURES**

- Video intercom
   Interior doors
   Balcony doors
   Ceiling spotlights
- Spotlights
   LED lighting
   Heated towel rail
   Bath