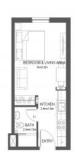

# **PARAMETERS**

City Abu Dhabi
District Al Shamkha
Type Apartment
Development REEMAN LIVING
Floor plan REEMAN LIVING 26
SQM STUDIO

 $\begin{array}{ccc} \text{Rooms} & \text{Studio} \\ \text{Living space} & 26 \text{ m}^2 \\ \text{To city center} & 38000 \text{ m} \\ \text{Completion date} & \text{I quarter, 2026} \\ \end{array}$ 

# PHOTO GALLERY