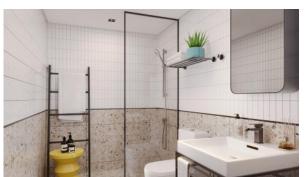

#### **FEATURES**

- Video intercom
   Interior doors
   Balcony doors
   Ceiling spotlights
- Spotlights
   LED lighting
   Heated towel rail
   Bathroom furniture
- Fitted sanitary ware
   Full bathroom
   Internet
   Satellite television
- Washing machine
   Fridge
   Microwave oven
   Cooker hood
- Oven
   Cooker
   Dishwasher
   Built-in kitchen
- Flooring
   Ceramic tiles in bathroom
   Finished
   Ready to move in
- American kitchen
   Open-plan kitchen
   Comfort +
   New project
- Mortgage

# PHOTO GALLERY