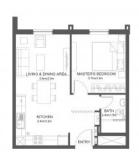

# **PARAMETERS**

City Abu Dhabi
District Al Shamkha
Type Apartment
Development REEMAN LIVING
Floor plan REEMAN LIVING 45
SQM 1 BDRM

Rooms 1+1
Living space 45 m²
To city center 38000 m
Completion date I quarter, 2026

# PHOTO GALLERY