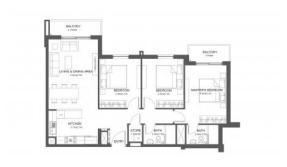

# **PARAMETERS**

City Abu Dhabi
District Al Shamkha
Type Apartment
Development REEMAN LIVING
Floor plan REEMAN LIVING 100
SQM 3 BDRM

Rooms 3+1
Living space 100 m²
To city center 38000 m
Completion date I quarter, 2026