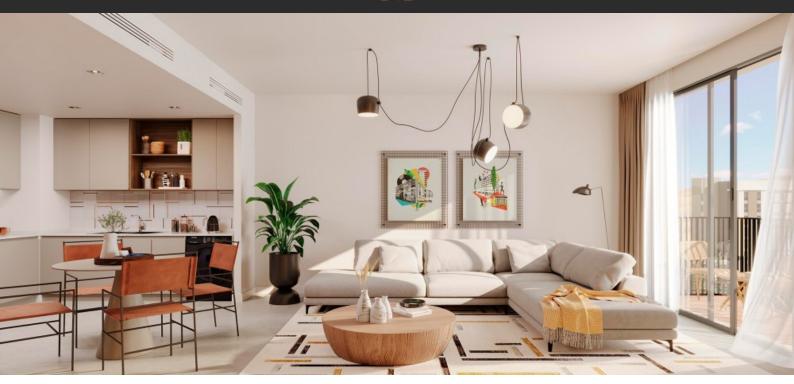

# APARTMENT 3 BEDROOMS IN REEMAN LIVING, AL SHAMKHA (1604)

AED 1 180 000

# **PARAMETERS**

City Abu Dhabi
District Al Shamkha
Type Apartment
Development REEMAN LIVING
Floor plan REEMAN LIVING 100
SQM 3 BDRM

Rooms 3+1
Living space 100 m²
To city center 38000 m
Completion date I quarter, 2026





# PROPERTY FEATURES

# **LOCATION**

- Close to the bus stop
   Close to shopping malls
   Close to the airport
   Close to schools
- Close to the kindergarten
   Close to international schools
   Great location
   City view
- Street view

#### **FEATURES**

- Video intercom
   Interior doors
   Balcony doors
   Ceiling spotlights
- Spotlights
   LED lighting
   Heated towel rail
   Bathroom furniture
- Fitted sanitary ware
   Full bathroom
   Several bathrooms
   2 balconies
- Internet
   Sat