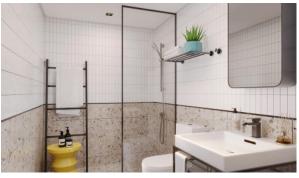

FEATURES

| • | Video intercom       | • | Interior doors       | • | Balcony doors     | • | Ceiling spotlights        |
|---|----------------------|---|----------------------|---|-------------------|---|---------------------------|
| ۰ | Spotlights           | • | LED lighting         | • | Heated towel rail | ۰ | Bathroom furniture        |
| • | Fitted sanitary ware | • | Full bathroom        | • | Several bathrooms | • | Balcony                   |
| • | Internet             | • | Satellite television | • | Washing machine   | • | Fridge                    |
| • | Microwave oven       | • | Cooker hood          | • | Oven              | • | Cooker                    |
| • | Dishwasher           | • | Built-in kitchen     | • | Flooring          | • | Ceramic tiles in bathroom |
| • | Finished             | • | Ready to move in     | • | American kitchen  | • | Open-plan kitchen         |
| ۰ | Comfort +            | • | New project          | • | Mortgage          |   |                           |

## PHOTO GALLERY

-AX-