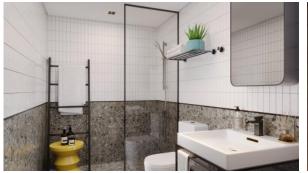

FEATURES

| • | Video intercom       | • | Interior doors       | • | Balcony doors     | • | Ceiling spotlights        |
|---|----------------------|---|----------------------|---|-------------------|---|---------------------------|
| ۰ | Spotlights           | • | LED lighting         | • | Heated towel rail | ۰ | Bathroom furniture        |
| • | Fitted sanitary ware | • | Full bathroom        | • | Several bathrooms | • | Balcony                   |
| • | Internet             | • | Satellite television | • | Washing machine   | • | Fridge                    |
| • | Microwave oven       | • | Cooker hood          | • | Oven              | • | Cooker                    |
| • | Dishwasher           | • | Built-in kitchen     | • | Flooring          | • | Ceramic tiles in bathroom |
| • | Finished             | • | Ready to move in     | • | American kitchen  | • | Open-plan kitchen         |
| ۰ | Comfort +            | • | New project          | • | Mortgage          |   |                           |

## PHOTO GALLERY

-AX-