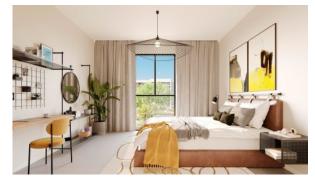

#### PARAMETERS

| City            | Abu Dhabi               |
|-----------------|-------------------------|
| District        | Al Shamkha              |
| Туре            | Apartment               |
| Development     | REEMAN LIVING           |
| Floor plan      | <b>REEMAN LIVING 74</b> |
|                 | SQM 2 BDRM              |
| Rooms           | 2+1                     |
| Living space    | 74 m²                   |
| To city center  | 38000 m                 |
| Completion date | l quarter, 2026         |

FEATURES

| • | Video intercom       | • | Interior doors       | • | Balcony doors     | • | Ceiling spotlights        |
|---|----------------------|---|----------------------|---|-------------------|---|---------------------------|
| ۰ | Spotlights           | • | LED lighting         | • | Heated towel rail | ۰ | Bathroom furniture        |
| • | Fitted sanitary ware | • | Full bathroom        | • | Several bathrooms | • | Balcony                   |
| • | Internet             | • | Satellite television | • | Washing machine   | • | Fridge                    |
| • | Microwave oven       | • | Cooker hood          | • | Oven              | • | Cooker                    |
| • | Dishwasher           | • | Built-in kitchen     | • | Flooring          | • | Ceramic tiles in bathroom |
| • | Finished             | • | Ready to move in     | • | American kitchen  | • | Open-plan kitchen         |
| ۰ | Comfort +            | • | New project          | • | Mortgage          |   |                           |

## PHOTO GALLERY

-AX-