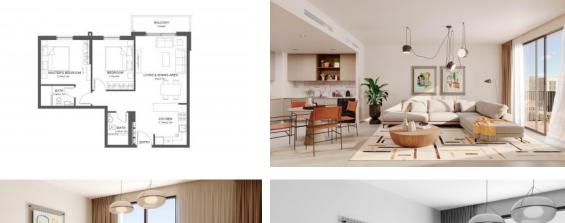

# APARTMENT 2 BEDROOMS IN REEMAN LIVING, AL SHAMKHA (1605) AED 862 000

#### PARAMETERS

| City            | Abu Dhabi               |
|-----------------|-------------------------|
| District        | Al Shamkha              |
| Туре            | Apartment               |
| Development     | REEMAN LIVING           |
| Floor plan      | <b>REEMAN LIVING 74</b> |
|                 | SQM 2 BDRM              |
| Rooms           | 2+1                     |
| Living space    | 74 m²                   |
| To city center  | 38000 m                 |
| Completion date | l quarter, 2026         |

## PHOTO GALLERY

-AX-