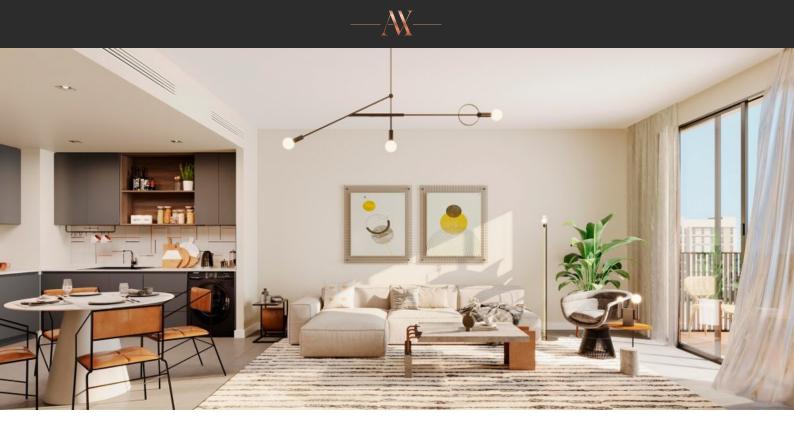

# APARTMENT 2 BEDROOMS IN REEMAN LIVING, AL SHAMKHA (1605) AED 862 000

#### PARAMETERS

| City            | Abu Dhabi               |
|-----------------|-------------------------|
| District        | Al Shamkha              |
| Туре            | Apartment               |
| Development     | REEMAN LIVING           |
| Floor plan      | <b>REEMAN LIVING 74</b> |
|                 | SQM 2 BDRM              |
| Rooms           | 2+1                     |
| Living space    | 74 m²                   |
| To city center  | 38000 m                 |
| Completion date | l quarter, 2026         |

## PHOTO GALLERY

-AX-