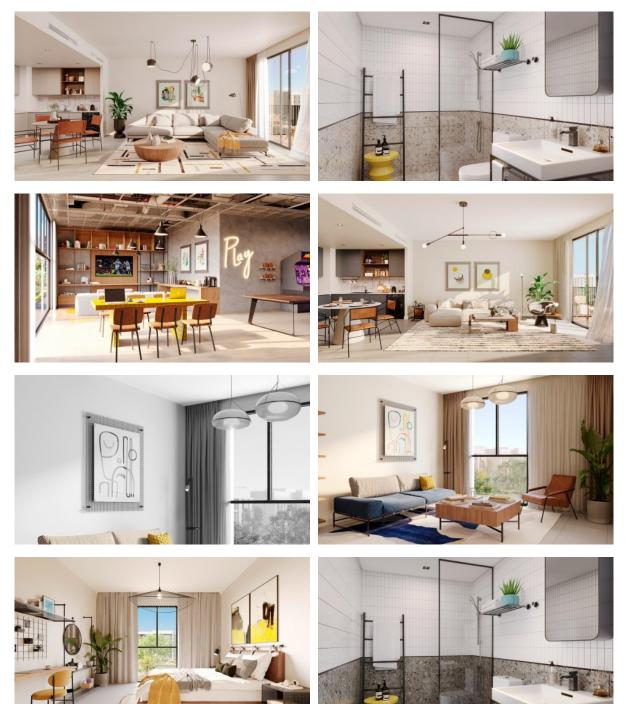

on room |
|---|---------------------|---|----------------|---|--------------------------------|---|-----------------|
|   |                     |   |                |   | bicycles on every floor        |   |                 |

Recreation area

### OUTDOOR FEATURES

| • | Children's playground   | • | Decorative lighting              | • | Landscaped garden | • | Landscaped green area     |
|---|-------------------------|---|----------------------------------|---|-------------------|---|---------------------------|
| • | Transport accessibility | • | Social and commercial facilities | • | Footpaths         | • | Well-developed facilities |
| • | Running track           | • | Sports ground                    | • | Shop              | • | Supermarket               |

### PHOTO GALLERY

-AX-