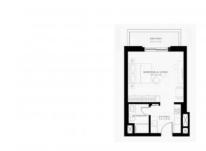

## **PARAMETERS**

City Abu Dhabi
Type Apartment
Development REFLECTION
Floor plan REFLECTION 42SQM
Living space 42 m²
To sea 1800 m
Completion date II quarter, 2021

# PHOTO GALLERY