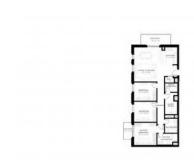

## **PARAMETERS**

City Abu Dhabi
Type Apartment
Development REFLECTION
Floor plan REFLECTION 146SQM
Living space 146 m²
To sea 1800 m
Completion date II quarter, 2021

# PHOTO GALLERY