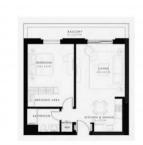

## **PARAMETERS**

City Abu Dhabi
Type Apartment
Development REFLECTION
Floor plan REFLECTION 74SQM
Living space 74 m²
To sea 1800 m
Completion date II quarter, 2021