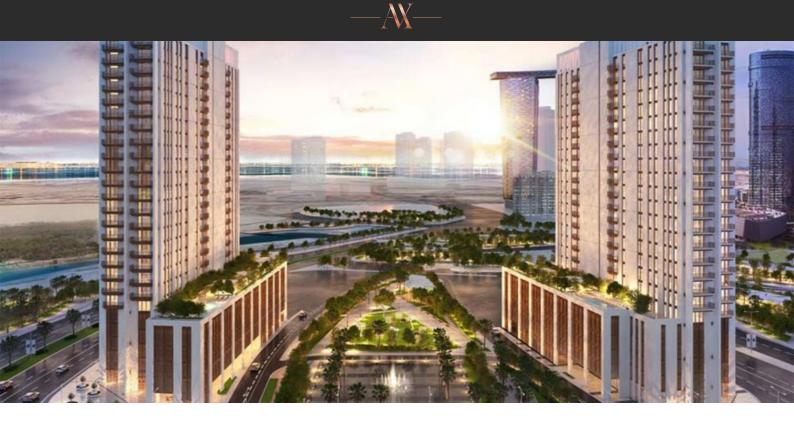

## PARAMETERS

| City            |
|-----------------|
| Туре            |
| Bedrooms        |
| To sea          |
| Completion date |

Abu Dhabi Development 1, 2, 3 1800 m Il quarter, 2021

## LOCATION

| •                | Close to the beach            | • | Close to schools      | • | Prestigious district | • | Great location        |  |
|------------------|-------------------------------|---|-----------------------|---|----------------------|---|-----------------------|--|
| •                | Close to a river or promenade | • | Panoramic view        | • | Beautiful view       |   |                       |  |
| FEATURES         |                               |   |                       |   |                      |   |                       |  |
| ۰                | Premium class                 | • | Completed project     |   |                      |   |                       |  |
| IN               | DOOR FACILITIES               |   |                       |   |                      |   |                       |  |
| •                | Child-friendly                | • | Fitness room          |   |                      |   |                       |  |
| OUTDOOR FEATURES |                               |   |                       |   |                      |   |                       |  |
| ٠                | Barbecue area                 | • | Children's playground | • | Children's pool      | ٠ | Landscaped green area |  |