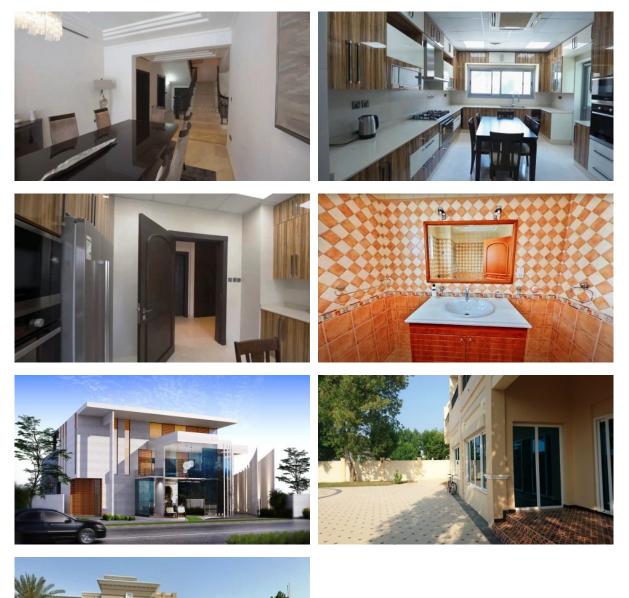

|   |                         |   |                      |
| Child-friendly                | ٠ | Restaurant            | ۰ | Cafe                    | ٠ | Recreation area      |
| SPA centre                    | • | Fitness room          | • | Private parking         |   |                      |
| OUTDOOR FEATURES              |   |                       |   |                         |   |                      |
| Barbecue area                 | • | CCTV                  | • | Gated community         | • | Security             |
| Children's playground         | • | Landscaped green area | • | Transport accessibility | • | Park                 |
| Swimming pool                 | • | Sports ground         | • | Tennis court            | • | Shop                 |

#### PHOTO GALLERY

A