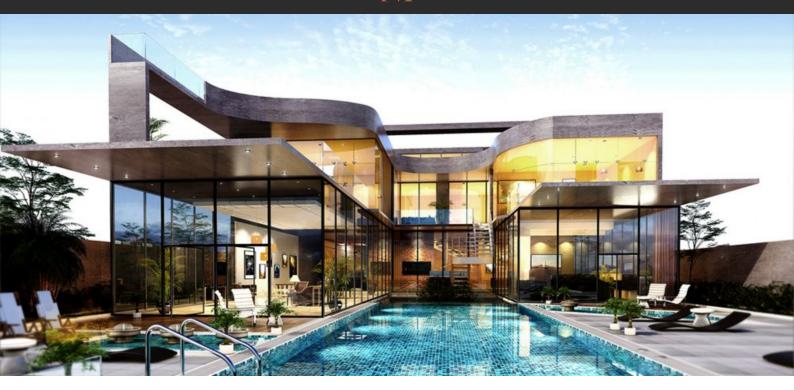

# **ROYAL MARINA**

AED 20 000 000 - 39 700 000

## **PARAMETERS**

City Abu Dhabi
District Marina Village
Type Development
Bedrooms 4, 5, 7
To sea 100 m
Completion date IV quarter, 2017





#### PROPERTY FEATURES

### LOCATION

Close to the beach
 Close to the bus stop
 Close to shopping malls
 Prestigious district

Environmentally pristine area
 Sea nearby
 First sea line
 Sea view

Park/garden view
 Street view
 Beautiful view

### **FEATURES**

Balcony
 Terrace
 Internet
 Air Conditioners

Furnished
 Built-in closet
 Sauna
 Hot tub

Finished
 Premium class

### **INDOOR FACILITIES**

Child-friendly
 Restaurant
 Cafe
 Recreation area

SPA centre
 Fitness room
 Private parking

### **OUTDOOR FEATURES**

Barbecue area
 CCTV
 Gated community
 Security

Children's playground
 Landscaped