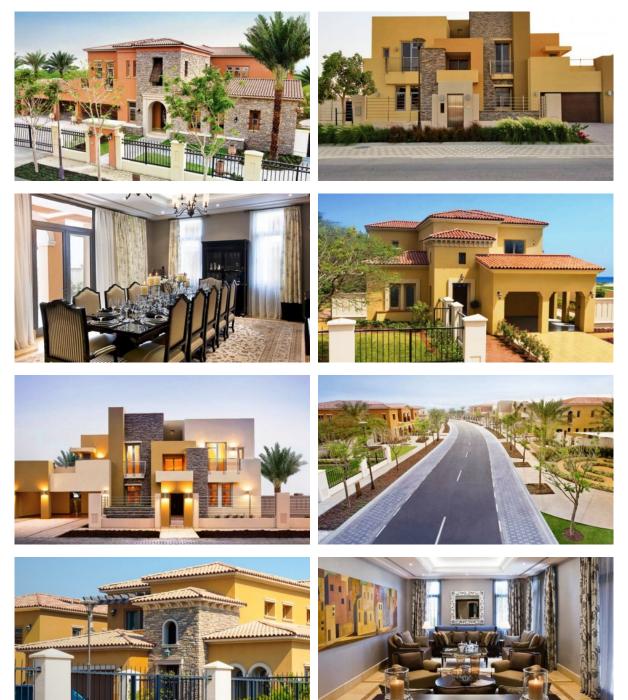

|   |                           |
| • C               | hild-friendly       | • | Restaurant                    | • | Cafe                 | • | Fitness room              |

Garage

#### OUTDOOR FEATURES

| • | Barbecue area     | • | CCTV                  | • | Security                | • | Children's playground |
|---|-------------------|---|-----------------------|---|-------------------------|---|-----------------------|
| • | Landscaped garden | ٠ | Landscaped green area | ۰ | Transport accessibility | ۰ | Park                  |
| • | Garden            | • | Swimming pool         | ٠ | Basketball court        | ۰ | Running track         |
| • | Sports ground     | • | Shop                  |   |                         |   |                       |

### PHOTO GALLERY

-AX-