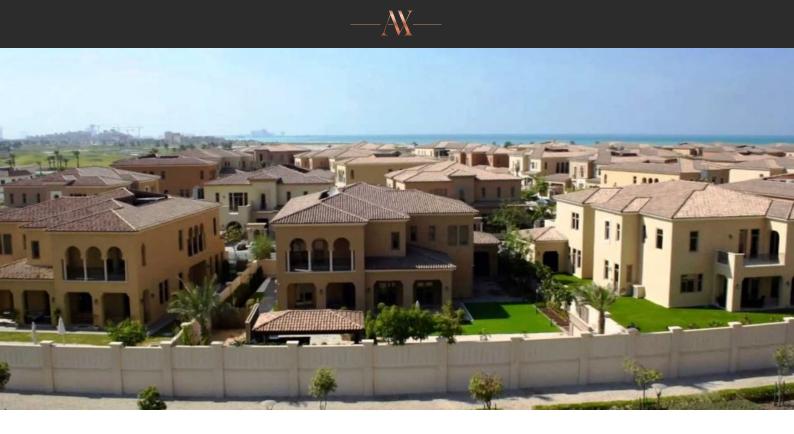

# SAADIYAT BEACH VILLAS AED 5 900 000 - 13 000 000

# LOCATION

| • C               | lose to the beach   | • | Close to the bus stop         | • | Close to schools     | • | Close to the kindergarten |
|-------------------|---------------------|---|-------------------------------|---|----------------------|---|---------------------------|
| • Pi              | restigious district | • | Environmentally pristine area | • | Near the golf course | • | Sea nearby                |
| • P(              | ool view            | • | Park/garden view              | • | Street view          |   |                           |
|                   |                     |   |                               |   |                      |   |                           |
| FEATURES          |                     |   |                               |   |                      |   |                           |
| • Ba              | alcony              | • | Terrace                       | • | Air Conditioners     | • | Sauna                     |
| • Fi              | inished             | • | Premium class                 | • | Completed project    | • | Low-rise buildings        |
|                   |                     |   |                               |   |                      |   |                           |
| INDOOR FACILITIES |                     |   |                               |   |                      |   |                           |
| • C               | hild-friendly       | • | Restaurant                    | • | Cafe                 | • | Fitness room              |